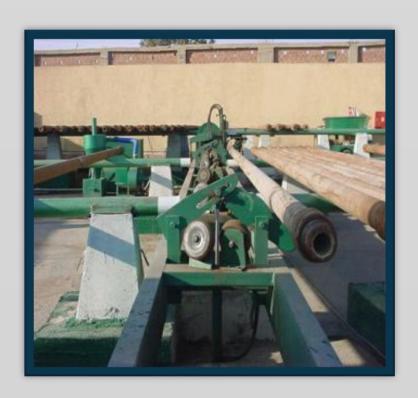

## Tubular Handling Services

9 years of experiences in running a full range of casing and tubing services, DELTA has performed Tubular Services for the wells drilled by the IDC.

Delta has all the equipment's and facilities necessary, such as Hydraulic Tongs & Power units, to run all type and sizes even with higher torque required, as well as the back-up equipment to minimize the down time and to meet the customer's casing and tubing needs.

In addition, delta have experienced and trained their crew to use the equipment safety, and to minimize the damage on the tubular while running in the hole.