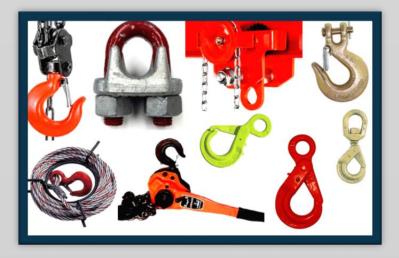

#### **Lifting Accessories:**

- Wire Rope Slings
- · Chain Slings
- Webbing Slings
- Hooks
- Swivel
- Shackles all types and sizes
- Safety Harness.

#### **Lifting Accessories:**

- Wire Rope Sling and Webbing Sling
- Chains and Chain slings
- Shackles
- Beam- and Plate Clamps
- Eye bolts & Swivel Rings
- **Hoist Rings**
- Wedge Sockets
- Safety Harnesses
- Spreader Beams
- Hooks
- Pad Eyes and Bolts