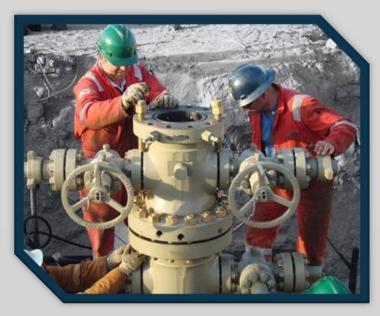

Whether it's Industrial Equipment, metal structures, or other surfaces, we deliver exceptional results that enhance both appearance and longevity.

DELTA Engineering testing Wellhead Maintenance (WHM) Service Forms a Key Part of DELTA Well integrity Capability - From New HP/HT Developments . this includes the routine inspection, repair and Maintenance of Surface Wellheads, as Well as the provision of Pressure testing Services.

DELTA Engineering testing WHM Department can provide Different types of Maintenance Service including:

- 1-Xmas tree Valve Greasing and
- Valve Pressure Testing
- 2-Annuli Valve Greasing and Valve
- Pressure Testing
- 3-Annulus Integrity Monitoring
- 4-Hanger Seal/Pack-off testing
- 5-Gate Valve and Actuator Repairs

- 6-Pressure Washer.
- 7- High Pressure Test Pump till 30K PSL
- 8-Pneumatic Grease pumps.
- 9- High Pressure Grease Gun.
- 10- High Pressure Teflon Gun.
- 11- Cold Cutter