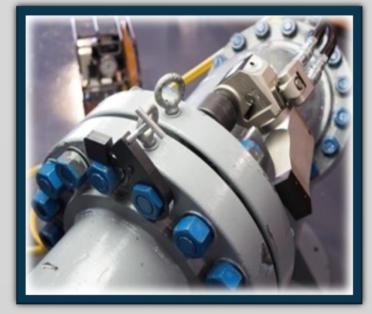

Our Pressure Test Facility is equipped with cutting-edge technology to ensure rigorous testing and validation of High-Pressure Systems. The facility features:

- **Chart recorder**: capable of recording pressures up to 30,000 PSI for precise and detailed monitoring.
- **Pressure Test Pump**: a Haskell-manufactured pump that handles pressures up to 26,000 psi, designed for high-performance testing.

#### We conduct comprehensive tests on a variety of equipment, including:

- **Riser lines**: ensuring structural integrity and Performance under pressure.
- Chock/kill lines: validating safety and efficiency in Critical systems.
- Booster/conduit lines: testing for reliability in fluid Transfer operations.
- Coflex hoses: assessing durability and pressure tolerance.
- Manifolds: verifying functionality and strength.
- X-trees: ensuring safe and efficient operation.
- Heat exchangers: testing for performance under high pressure.
- **Heaters**: validating pressure handling and operational safety.
- Piping: comprehensive pressure tests for piping systems to ensure reliability.