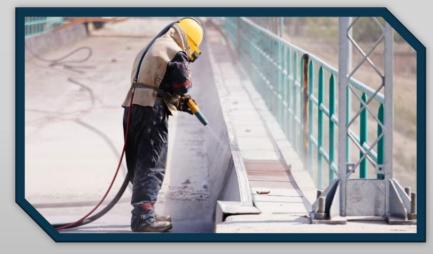

### **Rig Survey**

DELTA also provide Lifting Equipment Management System (LEMS) With an accurate register and Data Base for all Lifting Equipment on Drilling Rigs.

At DELTA we specialize in providing painting and sandblasting services. Our skilled team uses advanced techniques and high-quality materials to ensure surfaces are impeccably prepared and finished.

Whether it's Industrial Equipment, metal structures, or other surfaces, we deliver exceptional results that enhance both appearance and longevity.

DELTA Engineering testing Wellhead Maintenance (WHM) Service Forms a Key Part of DELTA Well integrity Capability - From New HP/HT Developments . this includes the routine inspection, repair and Maintenance of Surface Wellheads, as Well as the provision of Pressure testing Services.