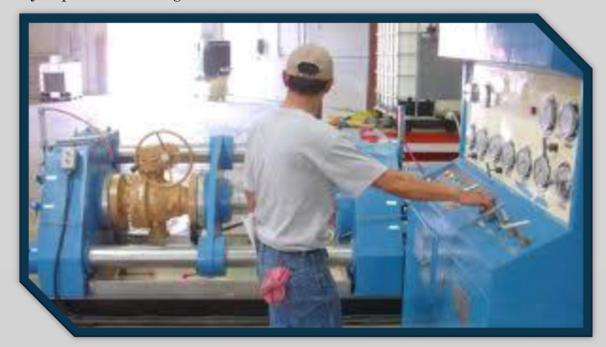

Our Pressure Test Facility is equipped with cutting-edge technology to ensure rigorous testing and validation of High-Pressure Systems. The facility features:

- **Chart recorder**: capable of recording pressures up to 30,000 PSI for precise and detailed monitoring.
- **Pressure Test Pump**: a Haskell-manufactured pump that handles pressures up to 26,000 psi, designed for high-performance testing.

#### We conduct comprehensive tests on a variety of equipment, including:

- **Riser lines**: ensuring structural integrity and Performance under pressure.
- Chock/kill lines: validating safety and efficiency in Critical systems.
- Booster/conduit lines: testing for reliability in fluid Transfer operations.
- Coflex hoses: assessing durability and pressure tolerance.
- Manifolds: verifying functionality and strength.
- X-trees: ensuring safe and efficient operation.
- Heat exchangers: testing for performance under high pressure.
- **Heaters**: validating pressure handling and operational safety.
- Piping: comprehensive pressure tests for piping systems to ensure reliability.