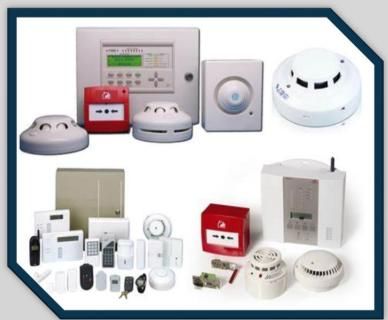

In our Fire & Gas calibration Lab, we prioritize Safety and Precision. Our services include:

• Single / Multi Portable Gas Detectors: Calibration for accurate Detection and Safety (BW Technologies Honeywell, MSA, Drager, Industrial Scientific)

- Fixed Gas Detection Systems (H2S/LEL 8 Channels Gas Detection System (Detcon, MSA, Industrial Scientific, General Monitors): Calibration and installation for comprehensive gas monitoring.
- Area Gas Monitors (Industrial Scientific, Drager, MSA)