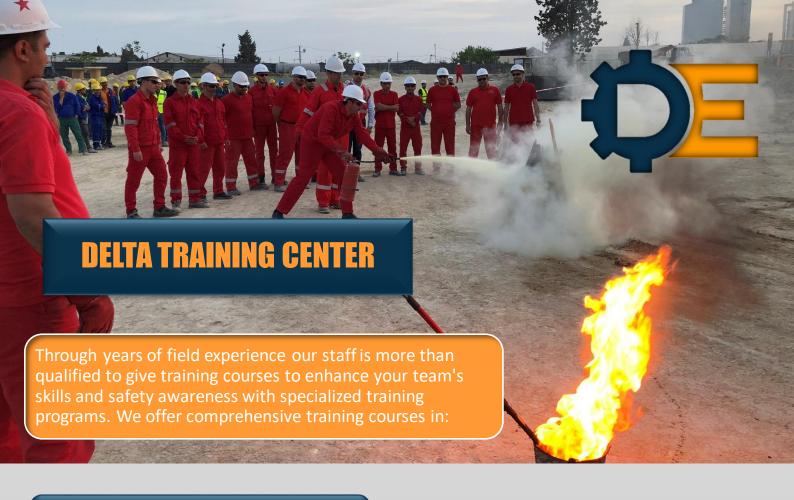

### **HSE Trainings**

DELTA Training Center offers extensive **HSE Training** courses and Certificates in:

- -OSHA foundation
- -IOSH
- -ISO

DELTA Training Center also offers thorough lectures in:

- -H2S Awareness
- -Firefighting
- -First Aid

Where Certification is issued upon course completion

## **DELTA TRAINING CENTER**