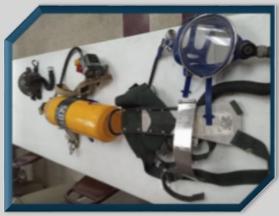

## **Safety Related Measurement**

DELTA provides safety related equipment measurement for:

SCBA Testing & Inspection: Refilling,

Hydrotest and Maintenance of

Self-contained Breathing Apparatus(SCBA)

- & Emergency Escape Breathing Apparatus(EEBA).
- Fire extinguishers: Testing and Refilling of DCP, CO2, Foam