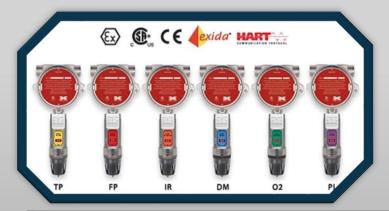

In our Fire & Gas calibration Lab, we prioritize Safety and Precision. Our services include:

• Single / Multi Portable Gas Detectors: Calibration for accurate Detection and Safety (BW Technologies Honeywell, MSA, Drager, Industrial Scientific)

- Fixed Gas Detection Systems (H2S/LEL 8 Channels Gas Detection System (Detcon, MSA, Industrial Scientific, General Monitors): Calibration and installation for comprehensive gas monitoring.
- Area Gas Monitors (Industrial Scientific, Drager, MSA)