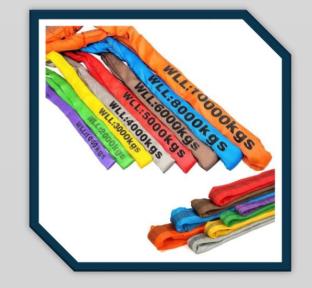

#### **Lifting Accessories:**

- Wire Rope Slings
- · Chain Slings
- Webbing Slings
- Hooks
- Swivel
- Shackles all types and sizes
- Safety Harness.

#### **Lifting Accessories:**

- Wire Rope Sling and Webbing Sling
- Chains and Chain slings
- Shackles
- Beam- and Plate Clamps
- Eye bolts & Swivel Rings
- **Hoist Rings**
- Wedge Sockets
- Safety Harnesses
- Spreader Beams
- Hooks
- Pad Eyes and Bolts

make your project a success. Also we can supply different sizes & capacities of lifting accessories like chain slings, shackles, master links, hooks, chain blocks, bully, wire webbing,

To accommodate a wide range of lifting applications, industrial splicing & sling can manufacture lifting wire rope slings and wire rope assemblies to your project's exact specifications. From chain slings and wire rope lifting slings to crane boom pendants and wire

mesh slings, our experts will assist

you with your lifting needs.

We also offer synthetic nylon and polyester webbing slings and synthetic round slings.