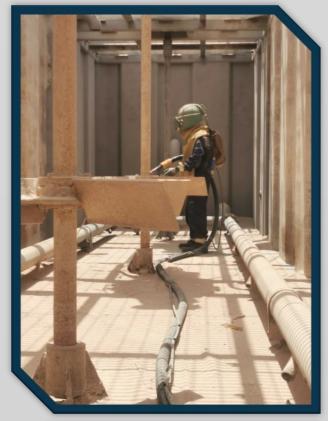

### **Rig Survey**

DELTA also provide Lifting Equipment Management System (LEMS) With an accurate register and Data Base for all Lifting Equipment on Drilling Rigs.

At DELTA we specialize in providing painting and sandblasting services. Our skilled team uses advanced techniques and high-quality materials to ensure surfaces are impeccably prepared and finished.

Whether it's Industrial Equipment, metal structures, or other surfaces, we deliver exceptional results that enhance both appearance and longevity.

DELTA Engineering testing Wellhead Maintenance (WHM) Service Forms a Key Part of DELTA Well integrity Capability - From New HP/HT Developments . this includes the routine inspection, repair and Maintenance of Surface Wellheads, as Well as the provision of Pressure testing Services.