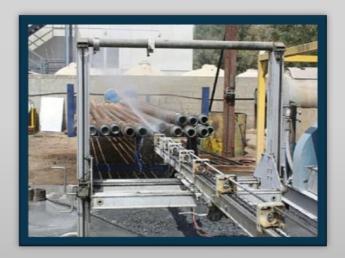

## **Drill pipe maintenance & cleaning services**

We provide Cleaning for OD & ID Surfaces of the Pipe and Wire Brushing

We also provide Cleaning of inside ID With high Water washer and rattling to remove Cement.