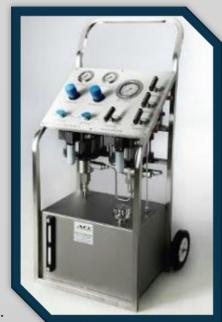

Our Pressure Test Facility is equipped with cutting-edge technology to ensure rigorous testing and validation of High-Pressure Systems. The facility features:

- **Chart recorder**: capable of recording pressures up to 30,000 PSI for precise and detailed monitoring.
- **Pressure Test Pump**: a Haskell-manufactured pump that handles pressures up to 26,000 psi, designed for high-performance testing.

#### We conduct comprehensive tests on a variety of equipment, including:

- **Riser lines**: ensuring structural integrity and Performance under pressure.
- Chock/kill lines: validating safety and efficiency in Critical systems.
- Booster/conduit lines: testing for reliability in fluid Transfer operations.
- Coflex hoses: assessing durability and pressure tolerance.
- Manifolds: verifying functionality and strength.
- X-trees: ensuring safe and efficient operation.
- Heat exchangers: testing for performance under high pressure.
- **Heaters**: validating pressure handling and operational safety.
- Piping: comprehensive pressure tests for piping systems to ensure reliability.