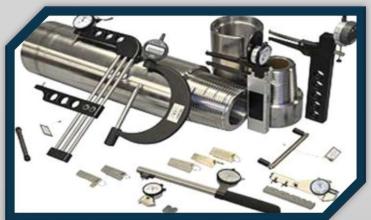

## **Calibration Lab**

In our calibration Lab we provide accurate calibration services for a wide range of Instruments, some of the calibration services we offer:

- Pressure Measurement
- Temperature Measurement
- Electrical Measurement
- Torque and Force Measurement
- Mass / Volume
- Gas Detection System
- · Safety Related Measurement

#### DELTA provides Pressure Calibration for:

- Pressure Gauges
- Relief Valves
- Pressure Switches
- Pressure Transmitters
- Pressure Control Valves
- Pressure Regulators
- Pressure Test Manifolds
- Chart Recorders & Reference Recorders

## **Temperature Measurement**

DELTA provides Temperature Measurement for:

- Temperature Gauges
- Switches
- Control Valves
- Transmitters
- RTDs
- Thermocouples
- Ovens & Furnaces
- Welding Rod Ovens
- IR Thermometers

## Torque and Force Measurement

DELTA provides Torque and Force measurement for:

- Torque Wrenches
- Loadcell (Tensile & Compression)