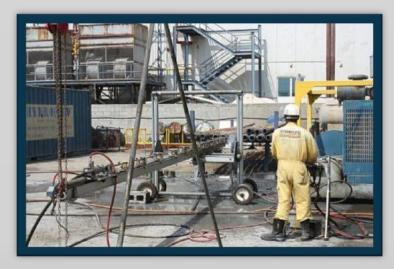

Our Pressure Test Facility is equipped with cutting-edge technology to ensure rigorous testing and validation of High-Pressure Systems. The facility features:

- **Chart recorder**: capable of recording pressures up to 30,000 PSI for precise and detailed monitoring.
- **Pressure Test Pump**: a Haskell-manufactured pump that handles pressures up to 26,000 psi, designed for high-performance testing.

#### We conduct comprehensive tests on a variety of equipment, including:

- **Riser lines**: ensuring structural integrity and Performance under pressure.
- Chock/kill lines: validating safety and efficiency in Critical systems.
- Booster/conduit lines: testing for reliability in fluid Transfer operations.
- Coflex hoses: assessing durability and pressure tolerance.
- Manifolds: verifying functionality and strength.
- X-trees: ensuring safe and efficient operation.
- Heat exchangers: testing for performance under high pressure.
- **Heaters**: validating pressure handling and operational safety.
- Piping: comprehensive pressure tests for piping systems to ensure reliability.