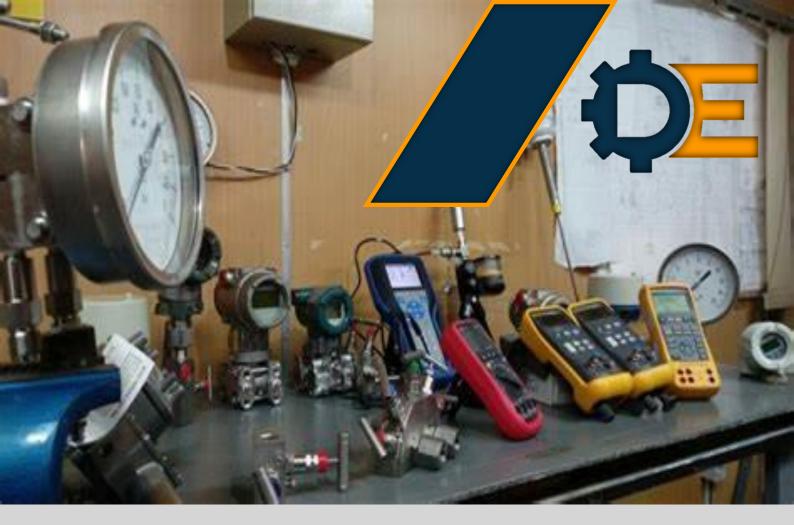

## **Calibration Lab**

In our calibration Lab we provide accurate calibration services for a wide range of Instruments, some of the calibration services we offer:

- Pressure Measurement
- Temperature Measurement
- Electrical Measurement
- Torque and Force Measurement
- Mass / Volume
- Gas Detection System
- · Safety Related Measurement

## **Pressure Measurement**

#### DELTA provides Pressure Calibration for:

- Pressure Gauges
- Relief Valves
- Pressure Switches
- Pressure Transmitters
- Pressure Control Valves
- Pressure Regulators
- Pressure Test Manifolds
- Chart Recorders & Reference Recorders